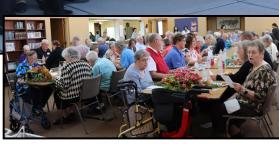

## THANKSGIVING FELLOWSHIP AT THE KOREAN PRESBYTERIAN CHURCH

**NOVEMBER 19, 2023** 

Faith is grateful for the delicious meal and fellowship extended to our congregation!

The hustle and bustle of the season is upon us! While Faith members were putting up the Christmas tree in the sanctuary, the youth were practicing for the Christmas pageant! It all worked and the tree is beautiful again and the youth are ready to share their joy with the congregation!